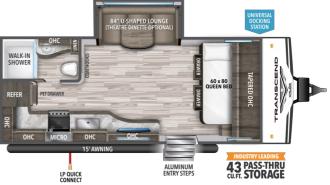

## 2020 GRAND DESIGN TRANSCEND XPLOR 187MK

## SELLING FEATURES

The Transcend Series is the introduction to the quality Grand Design family of RV products. The functionality, quality and innovative design sets this travel trailer apart from all the others in it's price category. Grand Design features an industry leading warranty and continues to be one of o...