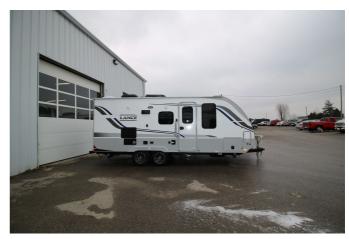

## **2020 LANCE LANCE 1985**

## **SPECIFICATIONS**

| Year                | 2020           |
|---------------------|----------------|
| Manufacturer        | LANCE          |
| Brand               | LANCE          |
| Model               | 1985           |
| Туре                | Travel Trailer |
| Status              | New            |
| Stock #             | 5608           |
| Financing Available | ✓              |
| Warranty Available  | ✓              |
| Suspension          | N/A            |
| Leveling            | N/A            |
| Exterior Length     | 19.0 ft.       |
| Dry Weight          | N/A lbs.       |
| Sleeping Capacity   | N/A person(s)  |
| Interior Colour     | N/A            |
| Exterior Colour     | N/A            |
| Slideouts           | N/A            |
|                     |                |