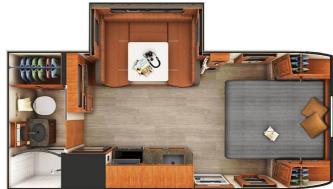

## **2020 LANCE LANCE 1985**

## **SPECIFICATIONS**

| Year                | 2020           |
|---------------------|----------------|
| Manufacturer        | LANCE          |
| Brand               | LANCE          |
| Model               | 1985           |
| Туре                | Travel Trailer |
| Status              | New            |
| Stock #             | 5608           |
| Financing Available | ✓              |
| Warranty Available  | ✓              |
| Suspension          | N/A            |
| Leveling            | N/A            |
| Exterior Length     | 19.0 ft.       |
| Dry Weight          | N/A lbs.       |
| Sleeping Capacity   | N/A person(s)  |
| Interior Colour     | N/A            |
| Exterior Colour     | N/A            |
| Slideouts           | N/A            |
|                     |                |