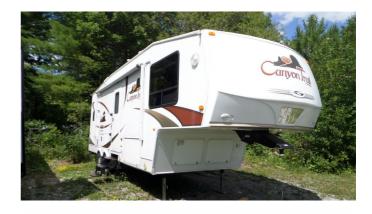

## 2010 GULF STREAM Canyon Trail 25FRKW

## **SPECIFICATIONS**

| Year                | 2010          |
|---------------------|---------------|
| Manufacturer        | GULF STREAM   |
| Brand               | Canyon Trail  |
| Model               | 25FRKW        |
| Туре                | Fifth Wheel   |
| Status              | PreOwned      |
| Stock #             | 872           |
| Financing Available | ×             |
| Warranty Available  | ×             |
| Suspension          | N/A           |
| Leveling            | N/A           |
| Exterior Length     | 25.0 ft.      |
| Dry Weight          | 7835 lbs.     |
| Sleeping Capacity   | N/A person(s) |
| Interior Colour     | N/A           |
| Exterior Colour     | N/A           |
| Slideouts           | N/A           |
|                     |               |