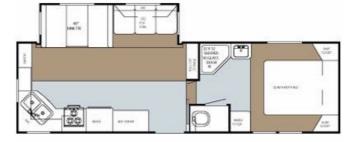

## 2010 GULF STREAM Canyon Trail 25FRKW

## **SPECIFICATIONS**

| Year                | 2010          |
|---------------------|---------------|
| Manufacturer        | GULF STREAM   |
| Brand               | Canyon Trail  |
| Model               | 25FRKW        |
| Туре                | Fifth Wheel   |
| Status              | PreOwned      |
| Stock #             | 872           |
| Financing Available | ×             |
| Warranty Available  | ×             |
| Suspension          | N/A           |
| Leveling            | N/A           |
| Exterior Length     | 25.0 ft.      |
| Dry Weight          | 7835 lbs.     |
| Sleeping Capacity   | N/A person(s) |
| Interior Colour     | N/A           |
| Exterior Colour     | N/A           |
| Slideouts           | N/A           |
|                     |               |