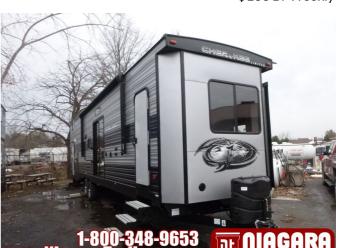

## 2020 FOREST RIVER CHEROKEE 39CA

### **SPECIFICATIONS**

| Year                | 2020         |
|---------------------|--------------|
| Manufacturer        | FOREST RIVER |
| Brand               | CHEROKEE     |
| Model               | 39CA         |
| Туре                | Park Model   |
| Status              | New          |
| Stock #             | FR812        |
| Financing Available | ✓            |
| Warranty Available  | ✓            |
| Suspension          | N/A          |
| Leveling            | N/A          |
| Exterior Length     | 39.0 ft.     |
| Dry Weight          | 10472 lbs.   |
| Sleeping Capacity   | 6 person(s)  |
| Interior Colour     | GLACIER      |
| Exterior Colour     | N/A          |
| Slideouts           | 3            |
|                     |              |