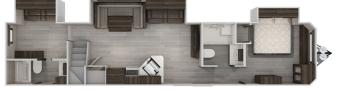

### **SPECIFICATIONS**

| Year                | 2020         |
|---------------------|--------------|
| Manufacturer        | FOREST RIVER |
| Brand               | CHEROKEE     |
| Model               | 39CA         |
| Туре                | Park Model   |
| Status              | New          |
| Stock #             | FR812        |
| Financing Available | ✓            |
| Warranty Available  | ✓            |
| Suspension          | N/A          |
| Leveling            | N/A          |
| Exterior Length     | 39.0 ft.     |
| Dry Weight          | 10472 lbs.   |
| Sleeping Capacity   | 6 person(s)  |
| Interior Colour     | GLACIER      |
| Exterior Colour     | N/A          |
| Slideouts           | 3            |
|                     |              |

## SELLING FEATURES

#### Limited Package

- 10 Cu Ft Vibrationsmart DC Refrigerator
- Chef Select Black Stainless Steel Kitchen Suite Package
- Cherokee Stable Step
- Cherokee Total Control App & Remote Control System
- External LED Strip Lighting
- External Porch Scare Light
- Fireplace (not available on all models)