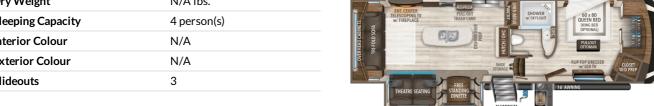

## **SPECIFICATIONS**

| Year                | 2020         |
|---------------------|--------------|
| Manufacturer        | GRAND DESIGN |
| Brand               | SOLITUDE     |
| Model               | 310GK        |
| Туре                | Fifth Wheel  |
| Status              | New          |
| Stock #             | 5581         |
| Financing Available | ✓            |
| Warranty Available  | ✓            |
| Suspension          | N/A          |
| Leveling            | N/A          |
| Exterior Length     | 31.0 ft.     |
| Dry Weight          | N/A lbs.     |
| Sleeping Capacity   | 4 person(s)  |
| Interior Colour     | N/A          |
| Exterior Colour     | N/A          |
| Slideouts           | 3            |
|                     |              |