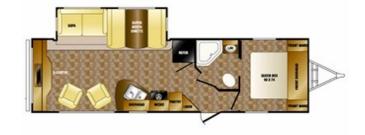

## 2012 CROSSROADS SUNSET TRAIL 30RE

## **SPECIFICATIONS**

| Year                | 2012           |
|---------------------|----------------|
| Manufacturer        | CROSSROADS     |
| Brand               | SUNSET TRAIL   |
| Model               | 30RE           |
| Туре                | Travel Trailer |
| Status              | PreOwned       |
| Stock #             | 5569B          |
| Financing Available | ✓              |
| Warranty Available  | ✓              |
| Suspension          | N/A            |
| Leveling            | N/A            |
| Exterior Length     | 30.0 ft.       |
| Dry Weight          | N/A lbs.       |
| Sleeping Capacity   | 6 person(s)    |
| Interior Colour     | N/A            |
| Exterior Colour     | N/A            |
| Slideouts           | 1              |
|                     |                |