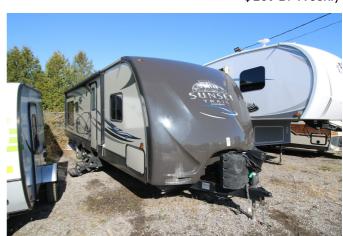

## 2012 CROSSROADS SUNSET TRAIL 30RE

## **SPECIFICATIONS**

| Year                | 2012           |
|---------------------|----------------|
| Manufacturer        | CROSSROADS     |
| Brand               | SUNSET TRAIL   |
| Model               | 30RE           |
| Туре                | Travel Trailer |
| Status              | PreOwned       |
| Stock #             | 5569B          |
| Financing Available | ✓              |
| Warranty Available  | ✓              |
| Suspension          | N/A            |
| Leveling            | N/A            |
| Exterior Length     | 30.0 ft.       |
| Dry Weight          | N/A lbs.       |
| Sleeping Capacity   | 6 person(s)    |
| Interior Colour     | N/A            |
| Exterior Colour     | N/A            |
| Slideouts           | 1              |
|                     |                |