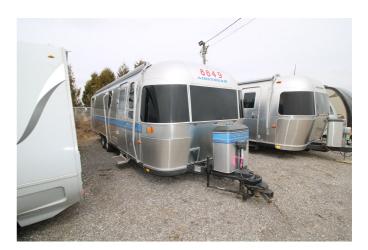

## 1999 AIRSTREAM AIRSTREAM EXCELLA 31

## SPECIFICATIONS

| Year                | 1999           |
|---------------------|----------------|
| Manufacturer        | AIRSTREAM      |
| Brand               | AIRSTREAM      |
| Model               | EXCELLA 31     |
| Туре                | Travel Trailer |
| Status              | PreOwned       |
| Stock #             | 5578A          |
| Financing Available | ×              |
| Warranty Available  | ✓              |
| Suspension          | N/A            |
| Leveling            | N/A            |
| Exterior Length     | 31.0 ft.       |
| Dry Weight          | N/A lbs.       |
| Sleeping Capacity   | 4 person(s)    |
| Interior Colour     | N/A            |
| Exterior Colour     | N/A            |
| Slideouts           | N/A            |