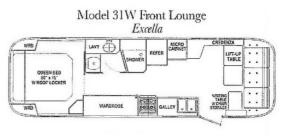

## 1999 AIRSTREAM AIRSTREAM EXCELLA 31

## SPECIFICATIONS

| Year                | 1999           |
|---------------------|----------------|
| Manufacturer        | AIRSTREAM      |
| Brand               | AIRSTREAM      |
| Model               | EXCELLA 31     |
| Туре                | Travel Trailer |
| Status              | PreOwned       |
| Stock #             | 5578A          |
| Financing Available | ×              |
| Warranty Available  | ✓              |
| Suspension          | N/A            |
| Leveling            | N/A            |
| Exterior Length     | 31.0 ft.       |
| Dry Weight          | N/A lbs.       |
| Sleeping Capacity   | 4 person(s)    |
| Interior Colour     | N/A            |
| Exterior Colour     | N/A            |
| Slideouts           | N/A            |