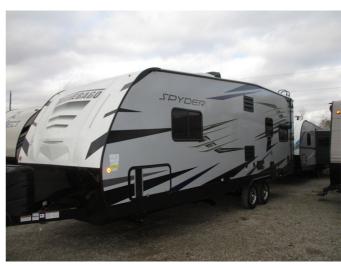

## 2020 WINNEBAGO Spyder 23FB

### **SELLING FEATURES**

 $BRAND\ NEW\ LINE\ FROM\ WINNEBAGO\ INDUSTRIES!\ The\ Winnebago\ Spyder\ 23FB\ is\ a\ b\ rand\ new\ Toy\ Hauler\ Travel\ Trailer.\ This\ unit\ is\ FULLY\ LOADED\ and\ has\ a\ d\ ry\ weight\ o\ f\ 7300LBS.$  $This \, exterior \, of \, this \, trailer \, is \, packed \, full \, of \, amazing \, features! \, The \, exterior \, Azdel \, Fiberglass \, construction, \, with \, main \, ... \, and \, an exterior \, are the exterior \, and \, are the exterior \, and \, are the exterior \, and \, are the exterior \, are the exterior \, are the exterior \, and \, are the exterior \, are the exteri$ 