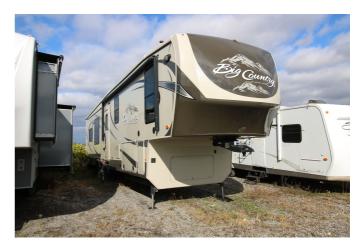

## 2013 HEARTLAND BIG COUNTRY 3596

## SPECIFICATIONS

| Year                | 2013               |
|---------------------|--------------------|
| Manufacturer        | HEARTLAND          |
| Brand               | <b>BIG COUNTRY</b> |
| Model               | 3596               |
| Туре                | Fifth Wheel        |
| Status              | PreOwned           |
| Stock #             | 5555A              |
| Financing Available | ✓                  |
| Warranty Available  | ✓                  |
| Suspension          | N/A                |
| Leveling            | N/A                |
| Exterior Length     | 35.0 ft.           |
| Dry Weight          | N/A lbs.           |
| Sleeping Capacity   | N/A person(s)      |
| Interior Colour     | N/A                |
| Exterior Colour     | N/A                |
| Slideouts           | 4                  |