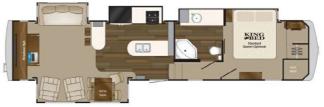

## 2013 HEARTLAND BIG COUNTRY 3596

## SPECIFICATIONS

| Year                | 2013               |
|---------------------|--------------------|
| Manufacturer        | HEARTLAND          |
| Brand               | <b>BIG COUNTRY</b> |
| Model               | 3596               |
| Туре                | Fifth Wheel        |
| Status              | PreOwned           |
| Stock #             | 5555A              |
| Financing Available | ✓                  |
| Warranty Available  | ✓                  |
| Suspension          | N/A                |
| Leveling            | N/A                |
| Exterior Length     | 35.0 ft.           |
| Dry Weight          | N/A lbs.           |
| Sleeping Capacity   | N/A person(s)      |
| Interior Colour     | N/A                |
| Exterior Colour     | N/A                |
| Slideouts           | 4                  |