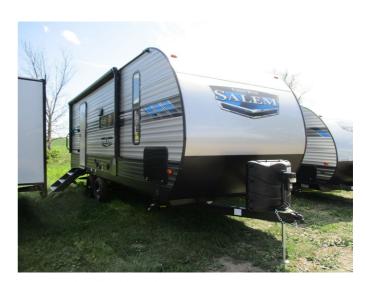

## 2020 FOREST RIVER Salem 22RBS

## **SPECIFICATIONS**

| Year                | 2020           |
|---------------------|----------------|
| Manufacturer        | FOREST RIVER   |
| Brand               | Salem          |
| Model               | 22RBS          |
| Туре                | Travel Trailer |
| Status              | New            |
| Stock #             | N810           |
| Financing Available | ✓              |
| Warranty Available  | ✓              |
| Suspension          | N/A            |
| Leveling            | Manual         |
| Exterior Length     | 26.1 ft.       |
| Dry Weight          | 5743 lbs.      |
| Sleeping Capacity   | 4 person(s)    |
| Interior Colour     | Marble         |
| Exterior Colour     | Aluminum       |
| Slideouts           | 1              |

This unit has a great layout with plenty of space. Panoramic windows, and Shaw linoleum flooring throughout really make this trailer feel like home. ...

Powered by RVHotline Canada & SynergyPro Solutions