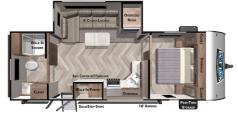

This unit has a great layout with plenty of space. Panoramic windows, and Shaw linoleum flooring throughout really make this trailer feel like home. ...

Powered by RVHotline Canada & SynergyPro Solutions