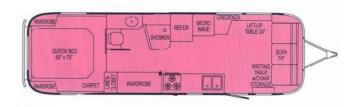

## 2004 AIRSTREAM AIRSTREAM CLASSIC 31

## **SPECIFICATIONS**

| Year                | 2004           |
|---------------------|----------------|
| Manufacturer        | AIRSTREAM      |
| Brand               | AIRSTREAM      |
| Model               | CLASSIC 31     |
| Туре                | Travel Trailer |
| Status              | PreOwned       |
| Stock #             | *5601          |
| Financing Available | ✓              |
| Warranty Available  | ✓              |
| Suspension          | N/A            |
| Leveling            | N/A            |
| Exterior Length     | 31.0 ft.       |
| Dry Weight          | N/A lbs.       |
| Sleeping Capacity   | N/A person(s)  |
| Interior Colour     | N/A            |
| Exterior Colour     | N/A            |
| Slideouts           | N/A            |
|                     |                |