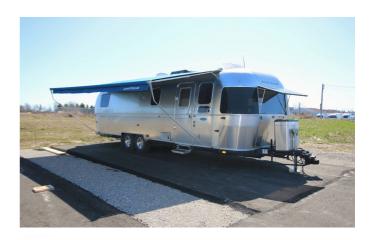

## 2004 AIRSTREAM AIRSTREAM CLASSIC 31

## **SPECIFICATIONS**

| Year                | 2004           |
|---------------------|----------------|
| Manufacturer        | AIRSTREAM      |
| Brand               | AIRSTREAM      |
| Model               | CLASSIC 31     |
| Туре                | Travel Trailer |
| Status              | PreOwned       |
| Stock #             | *5601          |
| Financing Available | ✓              |
| Warranty Available  | ✓              |
| Suspension          | N/A            |
| Leveling            | N/A            |
| Exterior Length     | 31.0 ft.       |
| Dry Weight          | N/A lbs.       |
| Sleeping Capacity   | N/A person(s)  |
| Interior Colour     | N/A            |
| Exterior Colour     | N/A            |
| Slideouts           | N/A            |
|                     |                |