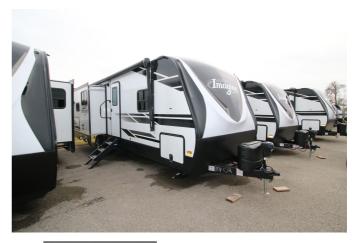

## 2020 GRAND DESIGN IMAGINE 2670MK

## **SPECIFICATIONS**

| Year                | 2020           |
|---------------------|----------------|
| Manufacturer        | GRAND DESIGN   |
| Brand               | IMAGINE        |
| Model               | 2670MK         |
| Туре                | Travel Trailer |
| Status              | New            |
| Stock #             | 5566           |
| Financing Available | ✓              |
| Warranty Available  | ✓              |
| Suspension          | N/A            |
| Leveling            | N/A            |
| Exterior Length     | 32.0 ft.       |
| Dry Weight          | N/A lbs.       |
| Sleeping Capacity   | 4 person(s)    |
| Interior Colour     | N/A            |
| Exterior Colour     | N/A            |
| Slideouts           | 1              |
|                     |                |