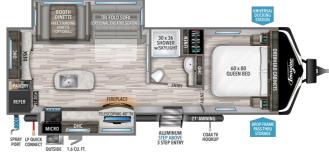

## 2020 GRAND DESIGN IMAGINE 2670MK

## **SPECIFICATIONS**

| Year                | 2020           |
|---------------------|----------------|
| Manufacturer        | GRAND DESIGN   |
| Brand               | IMAGINE        |
| Model               | 2670MK         |
| Туре                | Travel Trailer |
| Status              | New            |
| Stock #             | 5566           |
| Financing Available | ✓              |
| Warranty Available  | ✓              |
| Suspension          | N/A            |
| Leveling            | N/A            |
| Exterior Length     | 32.0 ft.       |
| Dry Weight          | N/A lbs.       |
| Sleeping Capacity   | 4 person(s)    |
| Interior Colour     | N/A            |
| Exterior Colour     | N/A            |
| Slideouts           | 1              |
|                     |                |