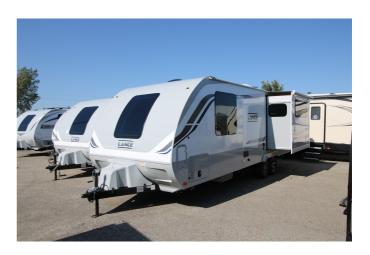

## **2020 LANCE LANCE 2375**

## **SPECIFICATIONS**

| Year                | 2020           |
|---------------------|----------------|
| Manufacturer        | LANCE          |
| Brand               | LANCE          |
| Model               | 2375           |
| Туре                | Travel Trailer |
| Status              | New            |
| Stock #             | 5554           |
| Financing Available | <b>~</b>       |
| Warranty Available  | <b>~</b>       |
| Suspension          | N/A            |
| Leveling            | N/A            |
| Exterior Length     | 23.0 ft.       |
| Dry Weight          | N/A lbs.       |
| Sleeping Capacity   | N/A person(s)  |
| Interior Colour     | N/A            |
| Exterior Colour     | N/A            |
| Slideouts           | 1              |
|                     |                |