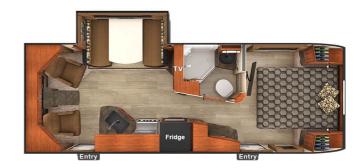

## **2020 LANCE LANCE 2375**

## **SPECIFICATIONS**

| Year                | 2020           |
|---------------------|----------------|
| Manufacturer        | LANCE          |
| Brand               | LANCE          |
| Model               | 2375           |
| Туре                | Travel Trailer |
| Status              | New            |
| Stock #             | 5554           |
| Financing Available | <b>~</b>       |
| Warranty Available  | <b>~</b>       |
| Suspension          | N/A            |
| Leveling            | N/A            |
| Exterior Length     | 23.0 ft.       |
| Dry Weight          | N/A lbs.       |
| Sleeping Capacity   | N/A person(s)  |
| Interior Colour     | N/A            |
| Exterior Colour     | N/A            |
| Slideouts           | 1              |
|                     |                |