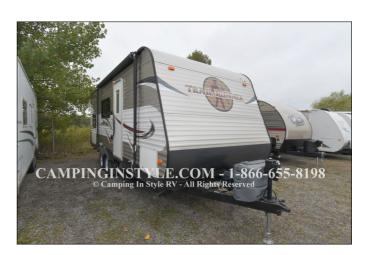

## 2014 HEARTLAND TRAILRUNNER 22SLE (BUNKS)

## **SELLING FEATURES**

 $FOR THE \ BEST \ PRICES ON \ CERTIFIED \ USED \ TRAVEL \ TRAILERS \ AND \ FIFTH \ WHEELS, \ PLEASE \ EMAIL \ US \ AT \ INFO@CAMPINGINSTYLE.COM \ TO \ ARRANGE \ A \ VIEWING.$ 

THIS 2014 TRAILRUNNER TRAVEL TRAILER BY HEARTLAND RV IS A PERFECT FOR ANY FAMILY ON A BUDGET. IT FEATURES 2 DOUBLE WIDE BUNKS, A BOOTH DINETTE THAT CONVERTS