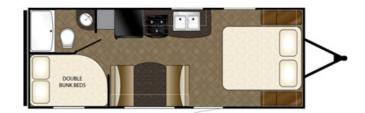

## 2014 HEARTLAND TRAILRUNNER 22SLE (BUNKS)

## **SPECIFICATIONS**

| Year                | 2014                                    |
|---------------------|-----------------------------------------|
| Manufacturer        | HEARTLAND                               |
| Brand               | TRAILRUNNER                             |
| Model               | 22SLE (BUNKS)                           |
| Туре                | Travel Trailer                          |
| Status              | PreOwned                                |
| Stock #             | U277941s                                |
| Financing Available | ✓                                       |
| Warranty Available  | ✓                                       |
| Suspension          | Springs                                 |
| Leveling            | Scissor                                 |
| Exterior Length     | 25.5 ft.                                |
| Dry Weight          | 4404 lbs.                               |
| Classing Conscitu   | 0 ()                                    |
| Sleeping Capacity   | 8 person(s)                             |
| Interior Colour     | 8 person(s) N/A                         |
|                     | • • • • • • • • • • • • • • • • • • • • |
| Interior Colour     | N/A                                     |

## **SELLING FEATURES**

 $FOR THE \ BEST \ PRICES ON \ CERTIFIED \ USED \ TRAVEL \ TRAILERS \ AND \ FIFTH \ WHEELS, \ PLEASE \ EMAIL \ US \ AT \ INFO@CAMPINGINSTYLE.COM \ TO \ ARRANGE \ A \ VIEWING.$ 

THIS 2014 TRAILRUNNER TRAVEL TRAILER BY HEARTLAND RV IS A PERFECT FOR ANY FAMILY ON A BUDGET. IT FEATURES 2 DOUBLE WIDE BUNKS, A BOOTH DINETTE THAT CONVERTS