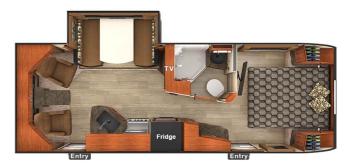

## 2020 LANCE LANCE 2375

### SPECIFICATIONS

| Year                                               | 2020                                         |
|----------------------------------------------------|----------------------------------------------|
| Manufacturer                                       | LANCE                                        |
| Brand                                              | LANCE                                        |
| Model                                              | 2375                                         |
| Туре                                               | Travel Trailer                               |
| Status                                             | New                                          |
| Stock #                                            | 5551                                         |
| Financing Available                                | ✓                                            |
| Warranty Available                                 | ✓                                            |
| Suspension                                         | N/A                                          |
| Leveling                                           | N/A                                          |
|                                                    |                                              |
| Exterior Length                                    | 23.0 ft.                                     |
| Exterior Length<br>Dry Weight                      | -                                            |
|                                                    | 23.0 ft.                                     |
| Dry Weight                                         | 23.0 ft.<br>N/A lbs.                         |
| Dry Weight<br>Sleeping Capacity                    | 23.0 ft.<br>N/A lbs.<br>N/A person(s)        |
| Dry Weight<br>Sleeping Capacity<br>Interior Colour | 23.0 ft.<br>N/A lbs.<br>N/A person(s)<br>N/A |