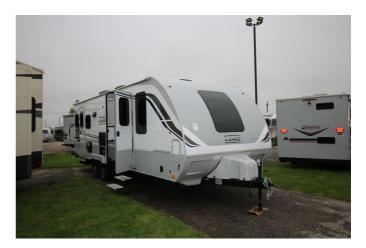

## 2020 LANCE LANCE 2375

### SPECIFICATIONS

| Year                                               | 2020                                         |
|----------------------------------------------------|----------------------------------------------|
| Manufacturer                                       | LANCE                                        |
| Brand                                              | LANCE                                        |
| Model                                              | 2375                                         |
| Туре                                               | Travel Trailer                               |
| Status                                             | New                                          |
| Stock #                                            | 5551                                         |
| Financing Available                                | ✓                                            |
| Warranty Available                                 | ✓                                            |
| Suspension                                         | N/A                                          |
| Leveling                                           | N/A                                          |
|                                                    |                                              |
| Exterior Length                                    | 23.0 ft.                                     |
| Exterior Length<br>Dry Weight                      | -                                            |
|                                                    | 23.0 ft.                                     |
| Dry Weight                                         | 23.0 ft.<br>N/A lbs.                         |
| Dry Weight<br>Sleeping Capacity                    | 23.0 ft.<br>N/A lbs.<br>N/A person(s)        |
| Dry Weight<br>Sleeping Capacity<br>Interior Colour | 23.0 ft.<br>N/A lbs.<br>N/A person(s)<br>N/A |