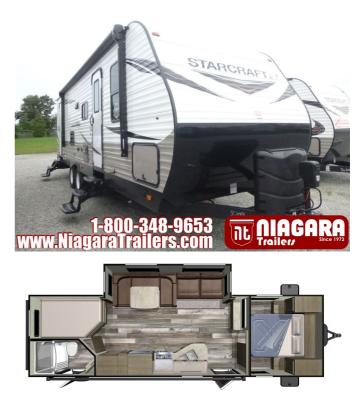

## 2020 STARCRAFT AUTUMN RIDGE OUTFITTER 27BHS

#### **SPECIFICATIONS**

| Year                | 2020                   |
|---------------------|------------------------|
| Manufacturer        | STARCRAFT              |
| Brand               | AUTUMN RIDGE OUTFITTER |
| Model               | 27BHS                  |
| Туре                | Travel Trailer         |
| Status              | New                    |
| Stock #             | SC2059                 |
| Financing Available | ✓                      |
| Warranty Available  | ✓                      |
| Suspension          | N/A                    |
| Leveling            | N/A                    |
| Exterior Length     | 27.0 ft.               |
| Dry Weight          | 6402 lbs.              |
| Sleeping Capacity   | 8 person(s)            |
| Interior Colour     | MYSTIC                 |
| Exterior Colour     | Aluminum               |
| Slideouts           | 1                      |
|                     |                        |