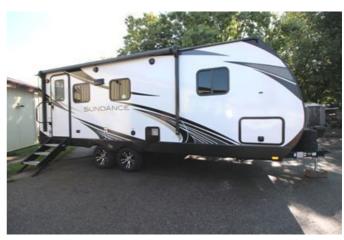

## 2020 HEARTLAND SUNDANCE 221 RB

### **SELLING FEATURES**

 $25^{\circ}$  Fiberglass travel trailer with a slide out, manufactured by Heartland with a 3 year limited structural warranty. Has a shipping weight of 4615 lbs. This trailer comes with many comforts and upgrades including front fiberglass cap, LED lighting through out and much more. This spacious flo...