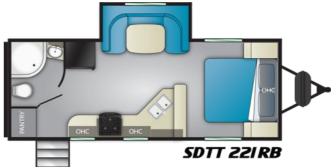

## 2020 HEARTLAND SUNDANCE 221 RB

### **SELLING FEATURES**

 $25^{\circ}$  Fiberglass travel trailer with a slide out, manufactured by Heartland with a 3 year limited structural warranty. Has a shipping weight of 4615 lbs. This trailer comes with many comforts and upgrades including front fiberglass cap, LED lighting through out and much more. This spacious flo...