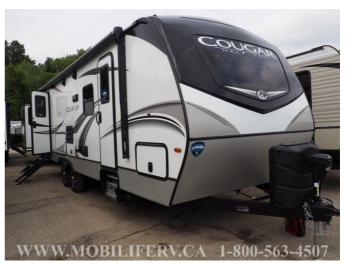

## 2020 KEYSTONE RV COUGAR HALF-TON 26RBS

## **SPECIFICATIONS**

| SI ECII ICATIONS    |                 |
|---------------------|-----------------|
| Year                | 2020            |
| Manufacturer        | KEYSTONE RV     |
| Brand               | COUGAR HALF-TON |
| Model               | 26RBS           |
| Туре                | Travel Trailer  |
| Status              | New             |
| Stock #             | 7758            |
| Financing Available | ✓               |
| Warranty Available  | ✓               |
| Suspension          | N/A             |
| Leveling            | N/A             |
| Exterior Length     | 26.0 ft.        |
| Dry Weight          | 6604 lbs.       |
| Sleeping Capacity   | 6 person(s)     |
| Interior Colour     | TWIG            |
| Exterior Colour     | Fibreglass      |
| Slideouts           | 1               |
|                     |                 |