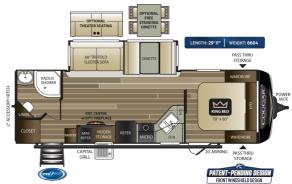

## 2020 KEYSTONE RV COUGAR HALF-TON 26RBS

## **SPECIFICATIONS**

| SI ECII ICATIONS    |                 |
|---------------------|-----------------|
| Year                | 2020            |
| Manufacturer        | KEYSTONE RV     |
| Brand               | COUGAR HALF-TON |
| Model               | 26RBS           |
| Туре                | Travel Trailer  |
| Status              | New             |
| Stock #             | 7758            |
| Financing Available | ✓               |
| Warranty Available  | ✓               |
| Suspension          | N/A             |
| Leveling            | N/A             |
| Exterior Length     | 26.0 ft.        |
| Dry Weight          | 6604 lbs.       |
| Sleeping Capacity   | 6 person(s)     |
| Interior Colour     | TWIG            |
| Exterior Colour     | Fibreglass      |
| Slideouts           | 1               |
|                     |                 |