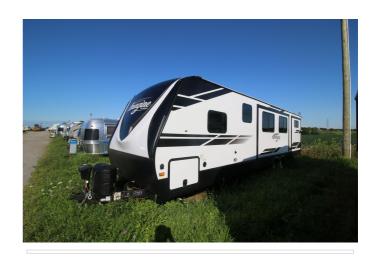

## 2020 GRAND DESIGN IMAGINE 3170BH

## **SPECIFICATIONS**

| Year                | 2020           |
|---------------------|----------------|
| Manufacturer        | GRAND DESIGN   |
| Brand               | IMAGINE        |
| Model               | 3170BH         |
| Туре                | Travel Trailer |
| Status              | New            |
| Stock #             | 5473           |
| Financing Available | ✓              |
| Warranty Available  | ✓              |
| Suspension          | N/A            |
| Leveling            | N/A            |
| Exterior Length     | 37.0 ft.       |
| Dry Weight          | N/A lbs.       |
| Sleeping Capacity   | N/A person(s)  |
| Interior Colour     | N/A            |
| Exterior Colour     | N/A            |
| Slideouts           | N/A            |
|                     |                |