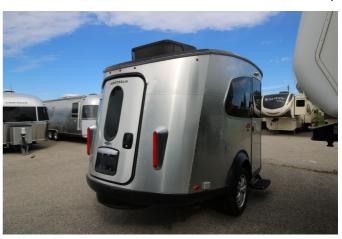

## 2018 AIRSTREAM AIRSTREAM 16 BASECAMP

\$46,900.00

## **SPECIFICATIONS**

| Year                | 2018           |
|---------------------|----------------|
| Manufacturer        | AIRSTREAM      |
| Brand               | AIRSTREAM      |
| Model               | 16 BASECAMP    |
| Туре                | Travel Trailer |
| Status              | PreOwned       |
| Stock #             | *5525          |
| Financing Available | ✓              |
| Warranty Available  | ✓              |
| Suspension          | N/A            |
| Leveling            | N/A            |
| Exterior Length     | 16.0 ft.       |
| Dry Weight          | N/A lbs.       |
| Sleeping Capacity   | 2 person(s)    |
| Interior Colour     | N/A            |
| Exterior Colour     | N/A            |
| Slideouts           | N/A            |
|                     |                |