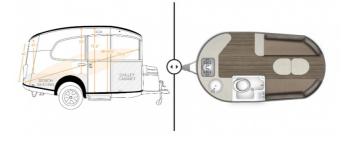

## 2018 AIRSTREAM AIRSTREAM 16 BASECAMP

\$46,900.00

## **SPECIFICATIONS**

| Year                | 2018           |
|---------------------|----------------|
| Manufacturer        | AIRSTREAM      |
| Brand               | AIRSTREAM      |
| Model               | 16 BASECAMP    |
| Туре                | Travel Trailer |
| Status              | PreOwned       |
| Stock #             | *5525          |
| Financing Available | ✓              |
| Warranty Available  | ✓              |
| Suspension          | N/A            |
| Leveling            | N/A            |
| Exterior Length     | 16.0 ft.       |
| Dry Weight          | N/A lbs.       |
| Sleeping Capacity   | 2 person(s)    |
| Interior Colour     | N/A            |
| Exterior Colour     | N/A            |
| Slideouts           | N/A            |
|                     |                |