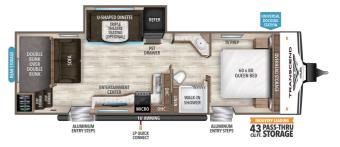

# 2020 GRAND DESIGN TRANSCEND XPLOR 265BH

### SPECIFICATIONS

| 2020            |
|-----------------|
| GRAND DESIGN    |
| TRANSCEND XPLOR |
| 265BH           |
| Travel Trailer  |
| New             |
| 5518            |
| ✓               |
| ✓               |
| N/A             |
| N/A             |
| 33.0 ft.        |
| N/A lbs.        |
| 10 person(s)    |
| N/A             |
| N/A             |
| 1               |
|                 |