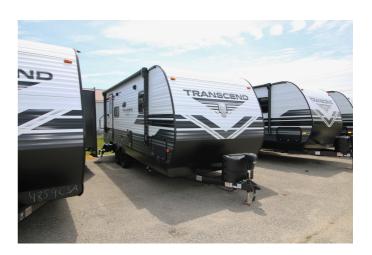

## 2020 GRAND DESIGN TRANSCEND XPLOR 221RB

## **SPECIFICATIONS**

| SI ECII ICATIONS    |                 |
|---------------------|-----------------|
| Year                | 2020            |
| Manufacturer        | GRAND DESIGN    |
| Brand               | TRANSCEND XPLOR |
| Model               | 221RB           |
| Туре                | Travel Trailer  |
| Status              | New             |
| Stock #             | 5517            |
| Financing Available | ✓               |
| Warranty Available  | ✓               |
| Suspension          | N/A             |
| Leveling            | N/A             |
| Exterior Length     | 26.0 ft.        |
| Dry Weight          | N/A lbs.        |
| Sleeping Capacity   | N/A person(s)   |
| Interior Colour     | GUNMETAL        |
| Exterior Colour     | N/A             |
| Slideouts           | 1               |
|                     |                 |