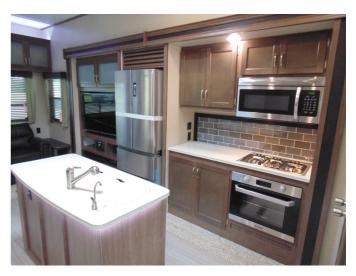

## SELLING FEATURES

This floor plan has all the benefits of the original top selling Retreat 39LOFT: a huge open concept living area, plenty of kitchen counter space, lots of storage/large pantry, etc. The biggest difference is that there is a second upper sleeping area (smaller) so the sleeping capacity is slightly...