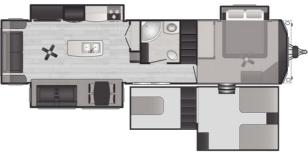

## SELLING FEATURES

This floor plan has all the benefits of the original top selling Retreat 39LOFT: a huge open concept living area, plenty of kitchen counter space, lots of storage/large pantry, etc. The biggest difference is that there is a second upper sleeping area (smaller) so the sleeping capacity is slightly...