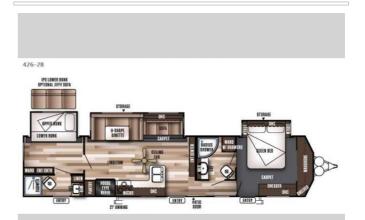

## 2020 FOREST RIVER Wildwood DLX 426-2BLTD

## SPECIFICATIONS

| Year                | 2020                |
|---------------------|---------------------|
| Manufacturer        | FOREST RIVER        |
| Brand               | Wildwood DLX        |
| Model               | 426-2BLTD           |
| Туре                | Destination Trailer |
| Status              | New                 |
| Stock #             | 851                 |
| Financing Available | ×                   |
| Warranty Available  | ×                   |
| Suspension          | N/A                 |
| Leveling            | N/A                 |
| Exterior Length     | 42.0 ft.            |
| Dry Weight          | 0000 lbs.           |
| Sleeping Capacity   | N/A person(s)       |
| Interior Colour     | N/A                 |
| Exterior Colour     | N/A                 |
| Slideouts           | N/A                 |
|                     |                     |