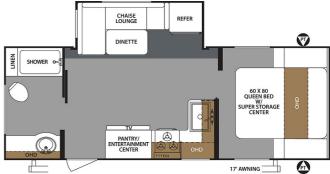

### **SELLING FEATURES**

 $Surveyor\,Legend\,241RBLE\,a\,small\,rear\,bath\,travel\,trailer\,perfect\,for\,2!\,\,You\,will\,love\,the\,size\,of\,the\,washroom, with\,barn\,door\,entrance, large\,shower\,and\,vanity\,for\,all\,your\,things\,to\,go\,inside.\,The\,washroom, with\,barn\,door\,entrance, large shower and without the supplication of the properties of the propertie$ living area offers a deep slide with a sectional sofa that can convert into a bed for sleeping, a...