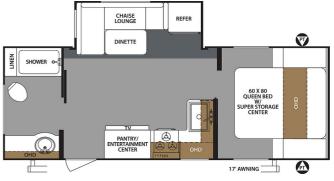

## SELLING FEATURES

Surveyor Legend 241RBLE a small rear bath travel trailer perfect for 2! You will love the size of the washroom, with barn door entrance, large shower and vanity for all your things to go inside. The living area offers a deep slide with a sectional sofa that can convert into a bed for sleeping, a...