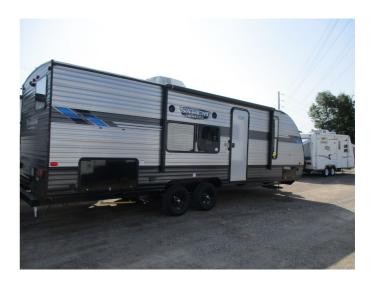

## 2020 FOREST RIVER CRUISE LITE 261BHXL

## **SPECIFICATIONS**

| ST ECH TO/THOMS     |                |
|---------------------|----------------|
| Year                | 2020           |
| Manufacturer        | FOREST RIVER   |
| Brand               | CRUISE LITE    |
| Model               | 261BHXL        |
| Туре                | Travel Trailer |
| Status              | New            |
| Stock #             | N776           |
| Financing Available | ✓              |
| Warranty Available  | ✓              |
| Suspension          | N/A            |
| Leveling            | Manual         |
| Exterior Length     | 29.1 ft.       |
| Dry Weight          | 4314 lbs.      |
| Sleeping Capacity   | 8 person(s)    |
| Interior Colour     | MARBLE DECOR   |
| Exterior Colour     | Aluminum       |
| Slideouts           | N/A            |
|                     |                |