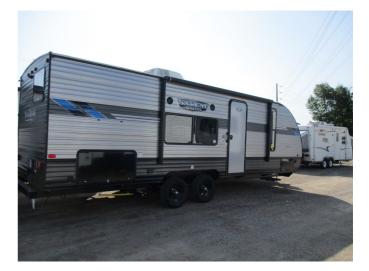

## 2020 FOREST RIVER CRUISE LITE 261BHXL

### SELLING FEATURES

The Cruise Lite is a great way to introduce your family to the RV lifestyle. Full of great features that are usually only found in RVs at higher prices, the Cruise Lite offers you quality and value.

This bunk model allows for optimal sleep space, with no slide. Sleeping for 8 comfortably, but  $\ldots$ 

Powered by focusRV