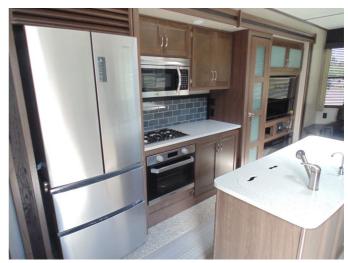

## 2020 KEYSTONE RETREAT 39LOFT

## **SPECIFICATIONS**

| Year                | 2020        |
|---------------------|-------------|
| Manufacturer        | KEYSTONE    |
| Brand               | RETREAT     |
| Model               | 39LOFT      |
| Туре                | Park Model  |
| Status              | New         |
| Stock #             | 0230        |
| Financing Available | ✓           |
| Suspension          | N/A         |
| Leveling            | N/A         |
| Exterior Length     | 39.0 ft.    |
| Dry Weight          | 12950 lbs.  |
| Sleeping Capacity   | 7 person(s) |
| Interior Colour     | N/A         |
| Exterior Colour     | N/A         |
| Slideouts           | 3           |
|                     |             |