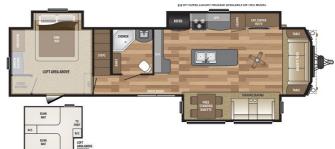

## 2020 KEYSTONE RETREAT 39LOFT

## **SPECIFICATIONS**

| Year                | 2020        |
|---------------------|-------------|
| Manufacturer        | KEYSTONE    |
| Brand               | RETREAT     |
| Model               | 39LOFT      |
| Туре                | Park Model  |
| Status              | New         |
| Stock #             | 0230        |
| Financing Available | ✓           |
| Suspension          | N/A         |
| Leveling            | N/A         |
| Exterior Length     | 39.0 ft.    |
| Dry Weight          | 12950 lbs.  |
| Sleeping Capacity   | 7 person(s) |
| Interior Colour     | N/A         |
| Exterior Colour     | N/A         |
| Slideouts           | 3           |
|                     |             |