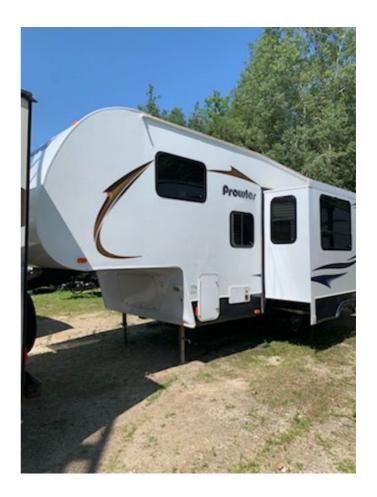

## 2013 HEARTLAND PROWLER 21SRB

## **SPECIFICATIONS**

| Year                | 2013        |
|---------------------|-------------|
| Manufacturer        | HEARTLAND   |
| Brand               | PROWLER     |
| Model               | 21SRB       |
| Туре                | Fifth Wheel |
| Status              | PreOwned    |
| Stock #             | 7727        |
| Financing Available | ×           |
| Warranty Available  | ×           |
| Suspension          | N/A         |
| Leveling            | N/A         |
| Exterior Length     | 21.0 ft.    |
| Dry Weight          | 5048 lbs.   |
| Sleeping Capacity   | 4 person(s) |
| Interior Colour     | N/A         |
| Exterior Colour     | N/A         |
| Slideouts           | 1           |
|                     |             |