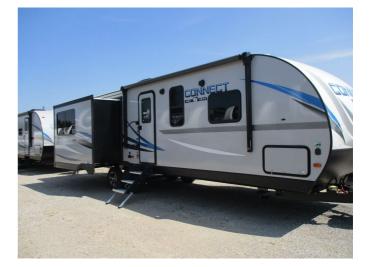

## 2020 K-Z INC. Connect 303RL

### SPECIFICATIONS

| Year                | 2020           |
|---------------------|----------------|
| Manufacturer        | K-Z INC.       |
| Brand               | Connect        |
| Model               | 303RL          |
| Туре                | Travel Trailer |
| Status              | New            |
| Stock #             | N779           |
| Financing Available | ✓              |
| Warranty Available  | ✓              |
| Suspension          | N/A            |
| Leveling            | Manual         |
| Exterior Length     | 35.0 ft.       |
| Dry Weight          | 7290 lbs.      |
| Sleeping Capacity   | 4 person(s)    |
| Interior Colour     | Cream          |
|                     |                |
| Exterior Colour     | Fibreglass     |