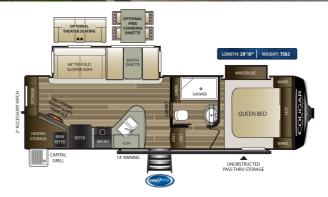

## 2020 KEYSTONE COUGAR HALF-TON 25RES

## **SPECIFICATIONS**

| Year                | 2020            |
|---------------------|-----------------|
| Manufacturer        | KEYSTONE        |
| Brand               | COUGAR HALF-TON |
| Model               | 25RES           |
| Туре                | Fifth Wheel     |
| Status              | New             |
| Stock #             | 7728            |
| Financing Available | ✓               |
| Warranty Available  | ✓               |
| Suspension          | N/A             |
| Leveling            | N/A             |
| Exterior Length     | 25.0 ft.        |
| Dry Weight          | 7582 lbs.       |
| Sleeping Capacity   | 4 person(s)     |
| Interior Colour     | N/A             |
| Exterior Colour     | Fibreglass      |
| Slideouts           | 2               |
|                     |                 |