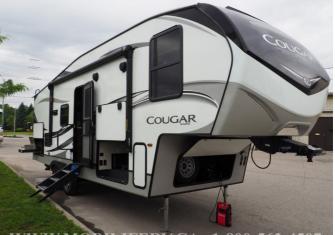

## 2020 KEYSTONE COUGAR HALF-TON 25RES

## **SPECIFICATIONS**

| Year                | 2020            |
|---------------------|-----------------|
| Manufacturer        | KEYSTONE        |
| Brand               | COUGAR HALF-TON |
| Model               | 25RES           |
| Туре                | Fifth Wheel     |
| Status              | New             |
| Stock #             | 7728            |
| Financing Available | ✓               |
| Warranty Available  | ✓               |
| Suspension          | N/A             |
| Leveling            | N/A             |
| Exterior Length     | 25.0 ft.        |
| Dry Weight          | 7582 lbs.       |
| Sleeping Capacity   | 4 person(s)     |
| Interior Colour     | N/A             |
| Exterior Colour     | Fibreglass      |
| Slideouts           | 2               |
|                     |                 |