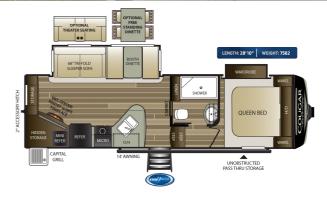

## 2020 KEYSTONE COUGAR HALF-TON 25RES

## **SPECIFICATIONS**

| Year                | 2020            |
|---------------------|-----------------|
| Manufacturer        | KEYSTONE        |
| Brand               | COUGAR HALF-TON |
| Model               | 25RES           |
| Туре                | Fifth Wheel     |
| Status              | New             |
| Stock #             | 7728            |
| Financing Available | ✓               |
| Warranty Available  | ✓               |
| Suspension          | N/A             |
| Leveling            | N/A             |
| Exterior Length     | 25.0 ft.        |
| Dry Weight          | 7582 lbs.       |
| Sleeping Capacity   | 4 person(s)     |
| Interior Colour     | N/A             |
| Exterior Colour     | Fibreglass      |
| Slideouts           | 2               |
|                     |                 |