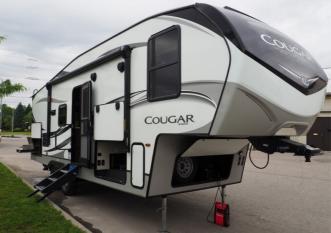

## 2020 KEYSTONE COUGAR HALF-TON 25RES

## **SPECIFICATIONS**

| Year                | 2020            |
|---------------------|-----------------|
| Manufacturer        | KEYSTONE        |
| Brand               | COUGAR HALF-TON |
| Model               | 25RES           |
| Туре                | Fifth Wheel     |
| Status              | New             |
| Stock #             | 7728            |
| Financing Available | ✓               |
| Warranty Available  | ✓               |
| Suspension          | N/A             |
| Leveling            | N/A             |
| Exterior Length     | 25.0 ft.        |
| Dry Weight          | 7582 lbs.       |
| Sleeping Capacity   | 4 person(s)     |
| Interior Colour     | N/A             |
| Exterior Colour     | Fibreglass      |
| Slideouts           | 2               |
|                     |                 |

## SELLING FEATURES

GREAT NEW FEATURES FOR 2020 INCLUDING SMART CONTROL AWNING, NEW HIGH-GLOSS WHITE EXTERIOR, SMART SHADE COMPATIBLE DOOR, EURO STYLE DOOR HANDLE, FIBREGLASS NON-HANGING BACK WALL (THICKER THAN COMPETITORS), POCKET BATHROOM DOOR, LARGER IN-COMMAND TABLET, REDISGNED ANTI-CHUCKING HITCH AND SO MUCH M...