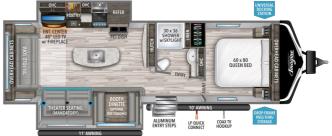

## **SPECIFICATIONS**

| Year                | 2020           |
|---------------------|----------------|
| Manufacturer        | GRAND DESIGN   |
| Brand               | IMAGINE        |
| Model               | 2970RL         |
| Туре                | Travel Trailer |
| Status              | New            |
| Stock #             | 5474           |
| Financing Available | ✓              |
| Warranty Available  | ✓              |
| Suspension          | N/A            |
| Leveling            | N/A            |
| Exterior Length     | 30.0 ft.       |
| Dry Weight          | N/A lbs.       |
| Sleeping Capacity   | N/A person(s)  |
| Interior Colour     | N/A            |
| Exterior Colour     | N/A            |
| Slideouts           | 2              |
|                     |                |

## **SELLING FEATURES**

This Imagine trailer has a wonderful floor plan for the traveler that spends a lot of time away from home. With a dedicated dinette, theatre seating, a fireplace and entertainment centre as well as a very generous mastersuite with ensuite residential sized bathroom you will enjoy luxurious surro...