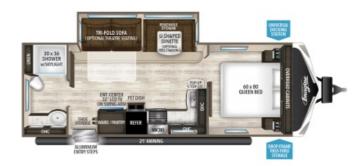

## 2020 GRAND DESIGN IMAGINE 2600RB

## **SPECIFICATIONS**

| Year                | 2020           |
|---------------------|----------------|
| Manufacturer        | GRAND DESIGN   |
| Brand               | IMAGINE        |
| Model               | 2600RB         |
| Туре                | Travel Trailer |
| Status              | New            |
| Stock #             | 5436           |
| Financing Available | ✓              |
| Warranty Available  | ✓              |
| Suspension          | N/A            |
| Leveling            | N/A            |
| Exterior Length     | 26.0 ft.       |
| Dry Weight          | N/A lbs.       |
| Sleeping Capacity   | 2 person(s)    |
| Interior Colour     | N/A            |
| Exterior Colour     | N/A            |
| Slideouts           | 1              |
|                     |                |