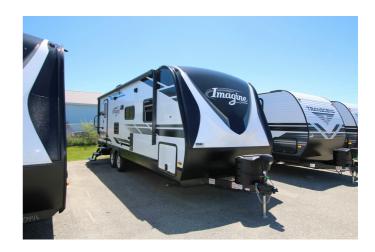

## 2020 GRAND DESIGN IMAGINE 2600RB

## **SPECIFICATIONS**

| Year                | 2020           |
|---------------------|----------------|
| Manufacturer        | GRAND DESIGN   |
| Brand               | IMAGINE        |
| Model               | 2600RB         |
| Туре                | Travel Trailer |
| Status              | New            |
| Stock #             | 5436           |
| Financing Available | ✓              |
| Warranty Available  | ✓              |
| Suspension          | N/A            |
| Leveling            | N/A            |
| Exterior Length     | 26.0 ft.       |
| Dry Weight          | N/A lbs.       |
| Sleeping Capacity   | 2 person(s)    |
| Interior Colour     | N/A            |
| Exterior Colour     | N/A            |
| Slideouts           | 1              |
|                     |                |