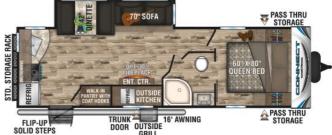

## 2020 K-Z INC. Connect 261RKK

# **SPECIFICATIONS**

| Year                | 2020           |
|---------------------|----------------|
| Manufacturer        | K-Z INC.       |
| Brand               | Connect        |
| Model               | 261RKK         |
| Туре                | Travel Trailer |
| Status              | New            |
| Stock #             | N733           |
| Financing Available | ✓              |
| Warranty Available  | ✓              |
| Suspension          | N/A            |
| Leveling            | N/A            |
| Exterior Length     | 31.0 ft.       |
| Dry Weight          | 6080 lbs.      |
| Sleeping Capacity   | 5 person(s)    |
| Interior Colour     | Cream          |
| Exterior Colour     | Fibreglass     |
| Slideouts           | 1              |
|                     |                |