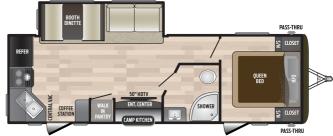

## 2019 KEYSTONE HIDEOUT 258LHS

## **SPECIFICATIONS**

| Year                | 2019           |
|---------------------|----------------|
| Manufacturer        | KEYSTONE       |
| Brand               | HIDEOUT        |
| Model               | 258LHS         |
| Туре                | Travel Trailer |
| Status              | New            |
| Stock #             | 7714           |
| Financing Available | ✓              |
| Warranty Available  | ✓              |
| Suspension          | N/A            |
| Leveling            | N/A            |
| Exterior Length     | 25.0 ft.       |
| Dry Weight          | 6178 lbs.      |
| Sleeping Capacity   | 4 person(s)    |
| Interior Colour     | TIMBER         |
| Exterior Colour     | Aluminum       |
| Slideouts           | 1              |
|                     |                |