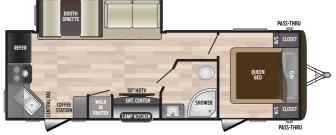

## 2019 KEYSTONE HIDEOUT 258LHS

# **SPECIFICATIONS**

| Year                | 2019           |
|---------------------|----------------|
| Manufacturer        | KEYSTONE       |
| Brand               | HIDEOUT        |
| Model               | 258LHS         |
| Туре                | Travel Trailer |
| Status              | New            |
| Stock #             | 7714           |
| Financing Available | ✓              |
| Warranty Available  | ✓              |
| Suspension          | N/A            |
| Leveling            | N/A            |
| Exterior Length     | 25.0 ft.       |
| Dry Weight          | 6178 lbs.      |
| Sleeping Capacity   | 4 person(s)    |
| Interior Colour     | TIMBER         |
| Exterior Colour     | Aluminum       |
| Slideouts           | 1              |
|                     |                |