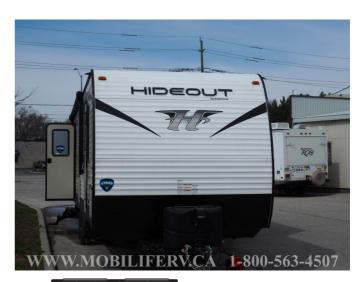

## 2019 KEYSTONE HIDEOUT 258LHS

# **SPECIFICATIONS**

| Year                | 2019           |
|---------------------|----------------|
| Manufacturer        | KEYSTONE       |
| Brand               | HIDEOUT        |
| Model               | 258LHS         |
| Туре                | Travel Trailer |
| Status              | New            |
| Stock #             | 7714           |
| Financing Available | ✓              |
| Warranty Available  | ✓              |
| Suspension          | N/A            |
| Leveling            | N/A            |
| Exterior Length     | 25.0 ft.       |
| Dry Weight          | 6178 lbs.      |
| Sleeping Capacity   | 4 person(s)    |
| Interior Colour     | TIMBER         |
| Exterior Colour     | Aluminum       |
| Slideouts           | 1              |
|                     |                |