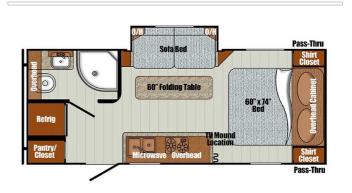

## 2020 GULFSTREAM Vintage Cruiser 19CSK

## **SPECIFICATIONS**

| Year                | 2020            |
|---------------------|-----------------|
| Manufacturer        | GULFSTREAM      |
| Brand               | Vintage Cruiser |
| Model               | 19CSK           |
| Туре                | Travel Trailer  |
| Status              | New             |
| Stock #             | 814             |
| Financing Available | ×               |
| Warranty Available  | ×               |
| Suspension          | N/A             |
| Leveling            | N/A             |
| Exterior Length     | 23.2 ft.        |
| Dry Weight          | 3200 lbs.       |
| Sleeping Capacity   | N/A person(s)   |
| Interior Colour     | N/A             |
| Exterior Colour     | N/A             |
| Slideouts           | N/A             |
|                     |                 |