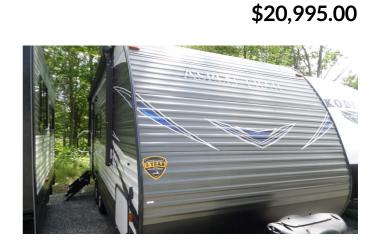

## 2019 DUTCHMEN Aspen Trail 1900RB

## **SPECIFICATIONS**

| Year                | 2019           |
|---------------------|----------------|
| Manufacturer        | DUTCHMEN       |
| Brand               | Aspen Trail    |
| Model               | 1900RB         |
| Туре                | Travel Trailer |
| Status              | New            |
| Stock #             | 811            |
| Financing Available | ×              |
| Warranty Available  | ×              |
| Suspension          | N/A            |
| Leveling            | N/A            |
| Exterior Length     | 24.8 ft.       |
| Dry Weight          | 4100 lbs.      |
| Sleeping Capacity   | N/A person(s)  |
| Interior Colour     | N/A            |
| Exterior Colour     | N/A            |
| Slideouts           | N/A            |