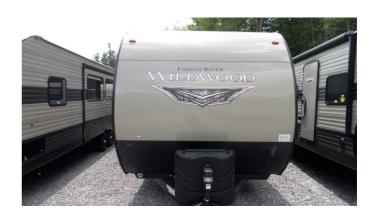

## 2019 FOREST RIVER Wildwood 27RE

## **SPECIFICATIONS**

| 2019           |
|----------------|
| FOREST RIVER   |
| Wildwood       |
| 27RE           |
| Travel Trailer |
| New            |
| 804            |
| ×              |
| ×              |
| N/A            |
| N/A            |
| 33.6 ft.       |
| 7545 lbs.      |
| N/A person(s)  |
| N/A            |
| N/A            |
| N/A            |
|                |