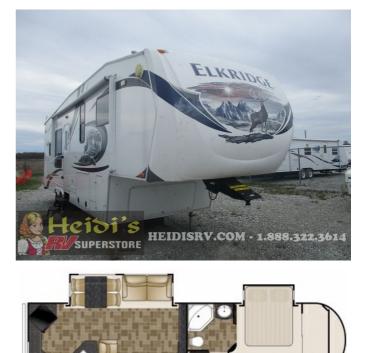

#### 2011 HEARTLAND ELKRIDGE 29RSK

#### SPECIFICATIONS

| Year              | 2011        |
|-------------------|-------------|
| Manufacturer      | HEARTLAND   |
| Brand             | ELKRIDGE    |
| Model             | 29RSK       |
| Туре              | Fifth Wheel |
| Status            | PreOwned    |
| Stock #           | CS936       |
| Sleeping Capacity | 6 person(s) |