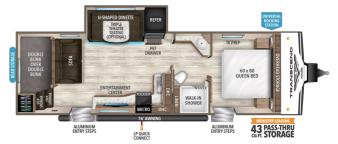

## 2020 GRAND DESIGN TRANSCEND XPLOR 265BH

## SPECIFICATIONS

| Year                | 2020           |
|---------------------|----------------|
| Manufacturer        | GRAND DESIGN   |
| Brand               | TRANSCEND      |
| Model               | XPLOR 265BH    |
| Туре                | Travel Trailer |
| Status              | New            |
| Stock #             | 5443           |
| Financing Available | ✓              |
| Warranty Available  | ✓              |
| Suspension          | N/A            |
| Leveling            | N/A            |
| Exterior Length     | 27.0 ft.       |
| Dry Weight          | N/A lbs.       |
| Sleeping Capacity   | N/A person(s)  |
| Interior Colour     | N/A            |
| Exterior Colour     | N/A            |
| Slideouts           | N/A            |
|                     |                |

## SELLING FEATURES

Transcend is our entry level product of the Grand Design family. This travel trailer redefines its class with the smart design and the quality and functionality that is expected from a Grand Design RV product. Plus, it is backed by Grand Designs Industry leading warranty.