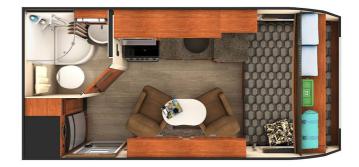

# **2019 LANCE LANCE 1475**

# **SPECIFICATIONS**

| or Lon to thronto   |                |
|---------------------|----------------|
| Year                | 2019           |
| Manufacturer        | LANCE          |
| Brand               | LANCE          |
| Model               | 1475           |
| Туре                | Travel Trailer |
| Status              | New            |
| Stock #             | 4890           |
| Financing Available | ✓              |
| Warranty Available  | ✓              |
| Suspension          | N/A            |
| Leveling            | N/A            |
| Exterior Length     | .0 ft.         |
| Dry Weight          | N/A lbs.       |
| Sleeping Capacity   | N/A person(s)  |
| Interior Colour     | ROADSTER       |
| Exterior Colour     | N/A            |
| Slideouts           | N/A            |
|                     |                |