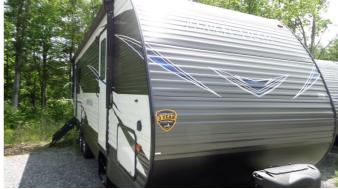

# \$48 Weekly

2019 DUTCHMEN Aspen Trail 2610RKS

## **SELLING FEATURES**

Dutchmen Aspen Trail 2610RKS travel trailer highlights:

- Private Bedroom
- Dual Entry
- Outdoor Kitchen
- Large Slide

Grab the family and your luggage and head out on the open road in this Aspen Trail travel trailer! With the two entry doors that have been included in this trailer, you ...