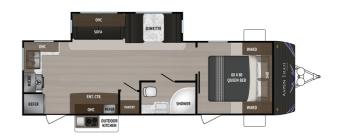

## **SELLING FEATURES**

Dutchmen Aspen Trail 2610RKS travel trailer highlights:

- Private Bedroom
- Dual Entry
- Outdoor Kitchen
- Large Slide

Grab the family and your luggage and head out on the open road in this Aspen Trail travel trailer! With the two entry doors that have been included in this trailer, you ...