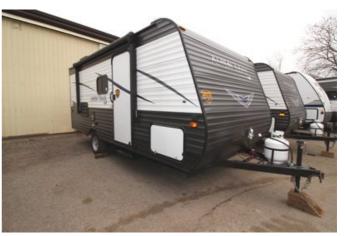

## 2020 DUTCHMEN ASPEN TRAIL LE 1760 BH

## SELLING FEATURES

22' Mini travel trailer with a big floor plan! Manufactured by Dutchmen with a shipping weight of 3206 lbs and comes with a 3 year limited structural warranty. This floor plan features a front queen bed with storage under the bed. Middle kitchen with a 2 burner stove top, microwave and 2 door fr...