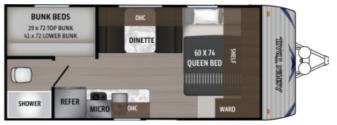

## SELLING FEATURES

22' Mini travel trailer with a big floor plan! Manufactured by Dutchmen with a shipping weight of 3206 lbs and comes with a 3 year limited structural warranty. This floor plan features a front queen bed with storage under the bed. Middle kitchen with a 2 burner stove top, microwave and 2 door fr...