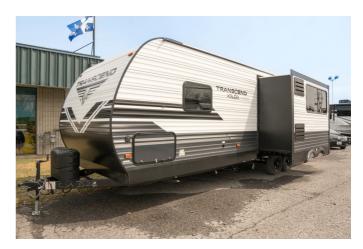

## 2020 GRAND DESIGN RV TRANSCEND XPLOR 265BH

## SELLING FEATURES

26 footer with large slide featuring double over double bunks and private front walk around 60x80 queen bed. 6300lbs -sleep 8 to 10 -LED lighting -ducted AC -bluetooth media system -seamless countertops -large shower -dual entries -aluminum steps -solar & back up camera prep -scissor jacks -quick...