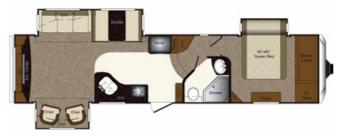

## 2011 KEYSTONE LAREDO 310RE (couples)

## SPECIFICATIONS

| Year                | 2011            |
|---------------------|-----------------|
| Manufacturer        | KEYSTONE        |
| Brand               | LAREDO          |
| Model               | 310RE (couples) |
| Туре                | Fifth Wheel     |
| Status              | PreOwned        |
| Stock #             | INCOMINGs       |
| Financing Available | ×               |
| Warranty Available  | ×               |
| Suspension          | Springs         |
| Leveling            | Electric        |
| Exterior Length     | 36.0 ft.        |
| Dry Weight          | 10450 lbs.      |
| Sleeping Capacity   | 4 person(s)     |
| Interior Colour     | N/A             |
| Exterior Colour     | Fibreglass      |
| Slideouts           | 3               |
|                     |                 |