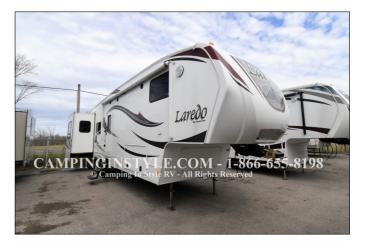

## 2011 KEYSTONE LAREDO 310RE (couples)

## SPECIFICATIONS

| Year                | 2011            |
|---------------------|-----------------|
| Manufacturer        | KEYSTONE        |
| Brand               | LAREDO          |
| Model               | 310RE (couples) |
| Туре                | Fifth Wheel     |
| Status              | PreOwned        |
| Stock #             | INCOMINGs       |
| Financing Available | ×               |
| Warranty Available  | ×               |
| Suspension          | Springs         |
| Leveling            | Electric        |
| Exterior Length     | 36.0 ft.        |
| Dry Weight          | 10450 lbs.      |
| Sleeping Capacity   | 4 person(s)     |
| Interior Colour     | N/A             |
| Exterior Colour     | Fibreglass      |
| Slideouts           | 3               |
|                     |                 |