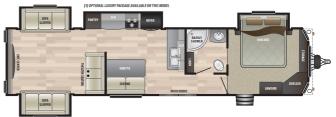

#### 2019 KEYSTONE RETREAT 391RDEN (couples)

#### **SPECIFICATIONS**

| Year                                                             | 2019                                           |
|------------------------------------------------------------------|------------------------------------------------|
| Manufacturer                                                     | KEYSTONE                                       |
| Brand                                                            | RETREAT                                        |
| Model                                                            | 391RDEN (couples)                              |
| Туре                                                             | Park Model                                     |
| Status                                                           | New                                            |
| Stock #                                                          | N260549s                                       |
| Financing Available                                              | ✓                                              |
| 14/ / A *! !!                                                    | <b>√</b>                                       |
| Warranty Available                                               | •                                              |
| Suspension                                                       | Springs                                        |
|                                                                  |                                                |
| Suspension                                                       | Springs                                        |
| Suspension Leveling                                              | Springs<br>Manual                              |
| Suspension Leveling Exterior Length                              | Springs Manual 40.5 ft.                        |
| Suspension Leveling Exterior Length Dry Weight                   | Springs Manual 40.5 ft. 11500 lbs.             |
| Suspension Leveling Exterior Length Dry Weight Sleeping Capacity | Springs Manual 40.5 ft. 11500 lbs. 4 person(s) |