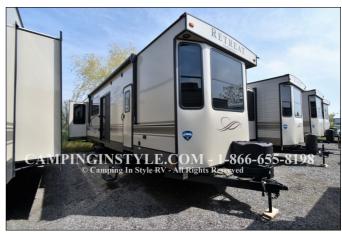

#### 2019 KEYSTONE RETREAT 391RDEN (couples)

#### **SPECIFICATIONS**

| Year                                                             | 2019                                           |
|------------------------------------------------------------------|------------------------------------------------|
| Manufacturer                                                     | KEYSTONE                                       |
| Brand                                                            | RETREAT                                        |
| Model                                                            | 391RDEN (couples)                              |
| Туре                                                             | Park Model                                     |
| Status                                                           | New                                            |
| Stock #                                                          | N260549s                                       |
| Financing Available                                              | ✓                                              |
| 14/ / A *! !!                                                    | <b>√</b>                                       |
| Warranty Available                                               | •                                              |
| Suspension                                                       | Springs                                        |
|                                                                  |                                                |
| Suspension                                                       | Springs                                        |
| Suspension Leveling                                              | Springs<br>Manual                              |
| Suspension Leveling Exterior Length                              | Springs Manual 40.5 ft.                        |
| Suspension Leveling Exterior Length Dry Weight                   | Springs Manual 40.5 ft. 11500 lbs.             |
| Suspension Leveling Exterior Length Dry Weight Sleeping Capacity | Springs Manual 40.5 ft. 11500 lbs. 4 person(s) |