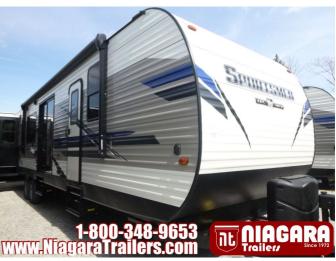

## 2020 K-Z INC. SPORTSMEN 363RL

## **SPECIFICATIONS**

| Year                | 2020        |
|---------------------|-------------|
| Manufacturer        | K-Z INC.    |
| Brand               | SPORTSMEN   |
| Model               | 363RL       |
| Туре                | Park Model  |
| Status              | New         |
| Stock #             | SM1141      |
| Financing Available | ✓           |
| Warranty Available  | ✓           |
| Suspension          | N/A         |
| Leveling            | N/A         |
| Exterior Length     | 36.0 ft.    |
| Dry Weight          | 8719 lbs.   |
| Sleeping Capacity   | 4 person(s) |
| Interior Colour     | WALNUT      |
| Exterior Colour     | Aluminum    |
| Slideouts           | 3           |
|                     |             |