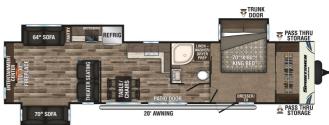

## **SPECIFICATIONS**

| Year                | 2020        |
|---------------------|-------------|
| Manufacturer        | K-Z INC.    |
| Brand               | SPORTSMEN   |
| Model               | 363RL       |
| Туре                | Park Model  |
| Status              | New         |
| Stock #             | SM1141      |
| Financing Available | ✓           |
| Warranty Available  | ✓           |
| Suspension          | N/A         |
| Leveling            | N/A         |
| Exterior Length     | 36.0 ft.    |
| Dry Weight          | 8719 lbs.   |
| Sleeping Capacity   | 4 person(s) |
| Interior Colour     | WALNUT      |
| Exterior Colour     | Aluminum    |
| Slideouts           | 3           |
|                     |             |

## **Included Options:**

- 15 000 BTU AC IPO 13 500 BTU
- Bedroom LED TV
- Roof ladder
- F/S Table & 4 Chairs IPO Dinette
- Tri-fold HAB Sofa IPO Jackknife
- Plumb for W/D w/50 Amp
- Theater Seating w/ Heat & Massage